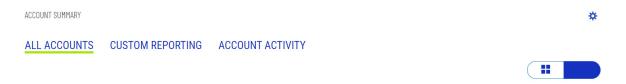

When you have permissions to view any bank accounts, a checking or savings account or a loan account, you will also have an Account Summary widget on the home page. It provides 4 options to access your account information:

- 1. ALL ACCOUNTS: There are two formats: (1) a tabular, list view or (2) a tile view. If you have 20 or fewer accounts, the account summary defaults to the tile view. You have the option to toggle to list view using the icon that appears in the upper right corner of the widget.
- 2. BALANCE HISTORY: Provides summary account balances information for the accounts selected of a given date.

- 3. ACCOUNT ACTIVITY: Provides the convenience for you to save frequently utilized transaction search criteria for reuse.
- 4. EXPORT: Offers you the ability to export account balances and transaction information in multiple formats, accounts, and dates.