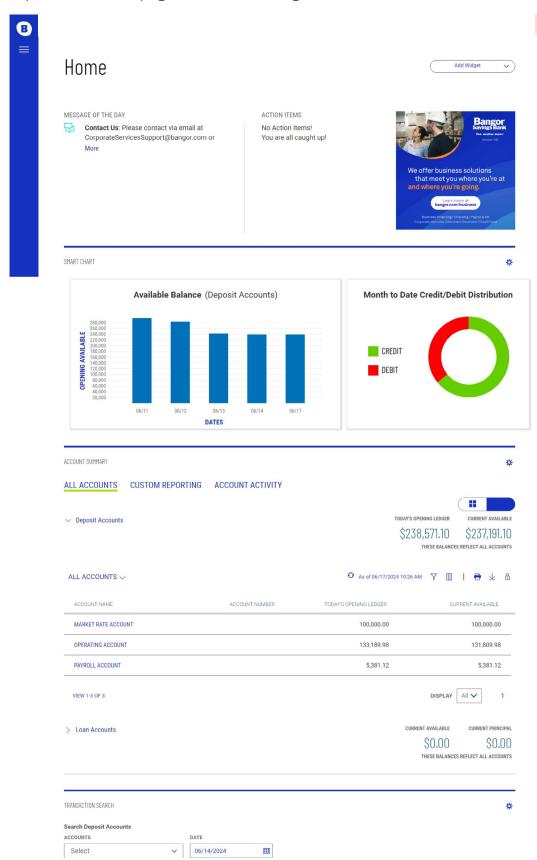

Here is an example of the home page with default widgets:

Pinned to the home page is the Notification widget. It delivers important communication from your financial institution to you and highlights actions requiring your focus. This is not removable nor resizable.

When you have permissions to view any bank deposit accounts – such as checking and savings accounts, a Smart Chart widget is pre-selected for you. It offers a quick visual of key data regarding your deposit account information.

When you have permissions to view any bank accounts, a checking or savings account or a loan account, you will also have an Account Summary widget on the home page. It provides 4 options to access your account information:

- 1. ALL ACCOUNTS: There are two formats: (1) a tabular, list view or (2) a tile view. If you have 20 or fewer accounts, the account summary defaults to the tile view. You have the option to toggle to list view using the icon that appears in the upper right corner of the widget.
- 2. BALANCE HISTORY: Provides summary account balances information for the accounts selected of a given date.

- 3. ACCOUNT ACTIVITY: Provides the convenience for you to save frequently utilized transaction search criteria for reuse.
- 4. EXPORT: Offers you the ability to export account balances and transaction information in multiple formats, accounts, and dates.

You can also access the Transaction Search widget on the home page. It offers you the ability to quickly zoom in on transactions meeting certain criteria.

When you have permissions to transfer money between accounts (also known as Book Transfer), a Quick Transfer widget is offered on your home page. It offers you the ability to easily send a simple transfer.