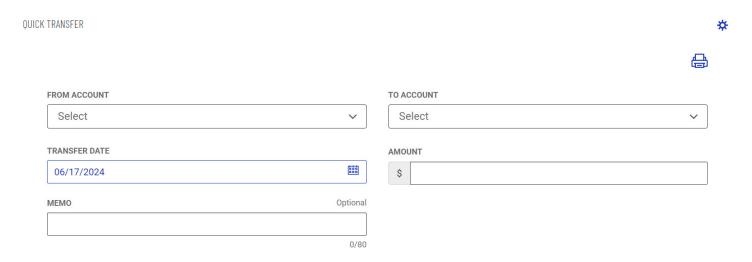

You can also access the Transaction Search widget on the home page. It offers you the ability to quickly zoom in on transactions meeting certain criteria.

When you have permissions to transfer money between accounts (also known as Book Transfer), a Quick Transfer widget is offered on your home page. It offers you the ability to easily send a simple transfer.