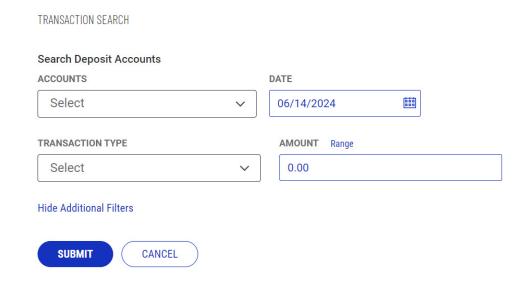

You can also access the Transaction Search widget on the home page. It offers you the ability to quickly zoom in on transactions meeting certain criteria.

When you have permissions to transfer money between accounts (also known as Book Transfer), a Quick Transfer widget is offered on your home page. It offers you the ability to easily send a simple transfer.