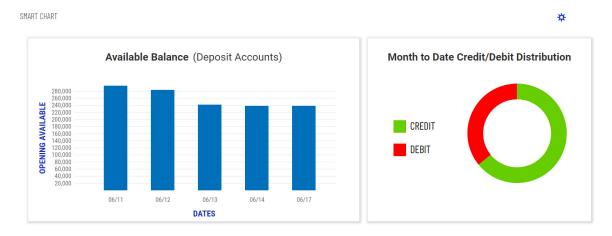

When you have permissions to view any bank deposit accounts – such as checking and savings accounts, a Smart Chart widget is pre-selected for you. It offers a quick visual of key data regarding your deposit account information.